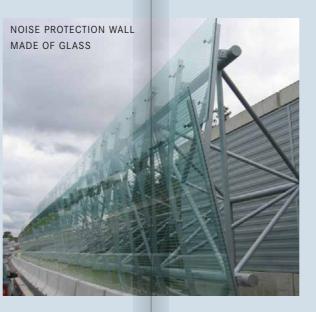

SCHOLLGLAS offers innovative solutions in glass for technicallydemanding toll bridges, glass constructions for noise barriers, from interior glazing for rail vehicles to emergency entry and exit systems.

#### **GEWE-THERM®** RAIL

- In a destroyed state, the integrity of the space is guaranteed
- Fast access for rescue personnel
- Easy exit for passengers
- Minimal risk of injury due to splinter binding