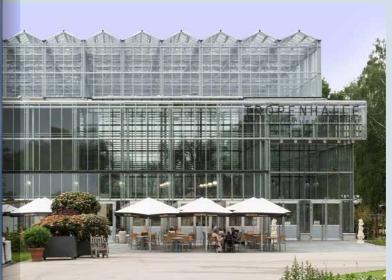

### **GEWE<sup>®</sup>-COM CONNECT**

- Transmission of mobile radio signals
- Reduction of radiation exposure
- Technical features of insulated glass will be kept
- Barely viewable

BOTANICAL GARDENS IN KARLSRUHE For their growth, plants need a various radiation spectra coming from different areas of visible light. 525m of laminated glass of used GEWE-composite offer an optimized quantity of light for the plants due to a high degree of radiation transmission.