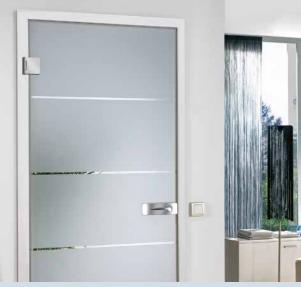

# **DESIGN** WITH FUNCTIONALITY

Glass elements in the interior create large, bright spaces. There are few limits to the design possibilities. As a room divider, rear wall, staircase or door, glass can be used everywhere.

#### VARIOUS FINISHING OPTIONS

- Individual motifs with ceramic digital printing
- Decorative accents with screen printing or etching
- Use of colored PVB films