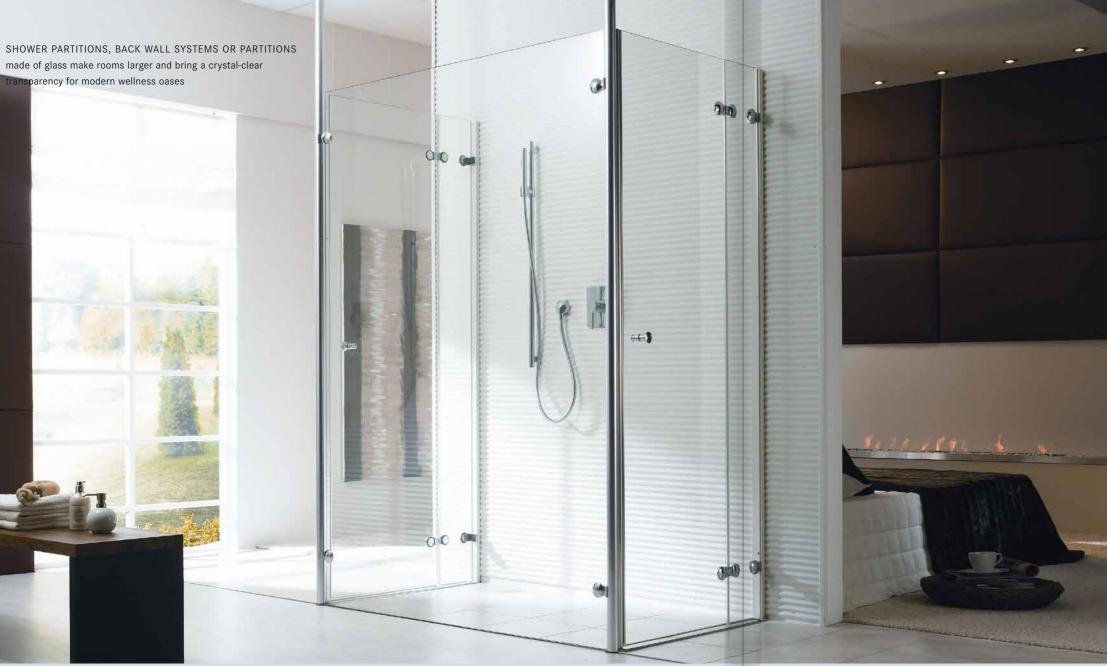

# SEASONED EXPERTS

A lot can be achieved with intelligent glass solutions, especially indoors. The available daylight is optimized and rooms appear much larger through the use of glass. A bathroom has long ceased to be just a small wet room, but is a place to relax and unwind. Attractive combinations of modern design and functional applications can meet these expectations.

SCHOLLGLAS impresses with high-quality mirror and safety products that include:

- Freedom of design and innovative detail solutions
- Impact and flexural resistance
- Scratch-resistant and easy-care surfaces