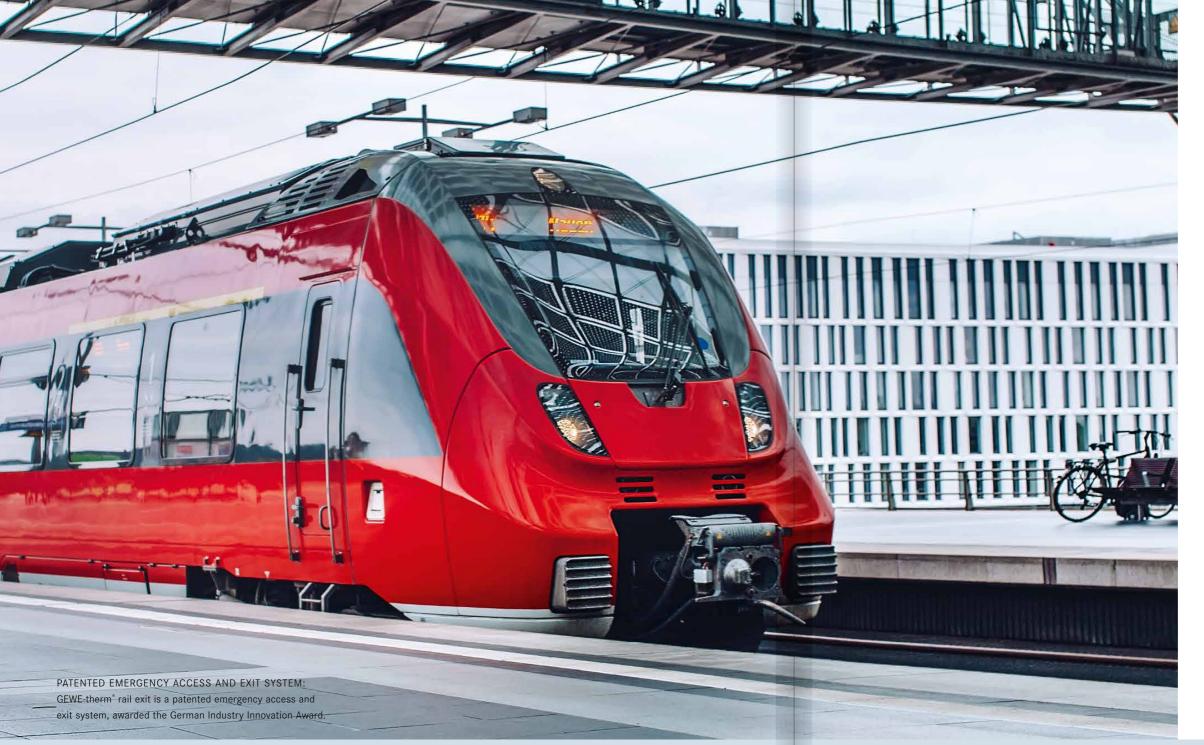

# TRANSPORT GLASS

Despite the complex requirements in terms of safety, technical functionality and comfort, our customers in the rail, commercial vehicle and shipbuilding sectors can rely on our usual technical expertise and flexibility for individual solutions.

SCHOLLGLAS offers innovative solutions in glass for technicallydemanding toll bridges, glass constructions for noise barriers, from interior glazing for rail vehicles to emergency entry and exit systems.

#### **GEWE-THERM®** RAIL

- In a destroyed state, the integrity of the space is guaranteed
- Fast access for rescue personnel
- Easy exit for passengers
- Minimal risk of injury due to splinter binding