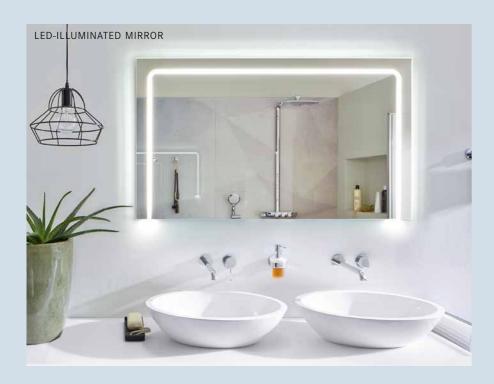

# SEASONED EXPERTS

A lot can be achieved with intelligent glass solutions, especially indoors. The available daylight is optimized and rooms appear much larger through the use of glass. A bathroom has long ceased to be just a small wet room, but is a place to relax and unwind. Attractive combinations of modern design and functional applications can meet these expectations.

SCHOLLGLAS impresses with high-quality mirror and safety products that include:

- Freedom of design and innovative detail solutions
- Impact and flexural resistance
- Scratch-resistant and easy-care surfaces