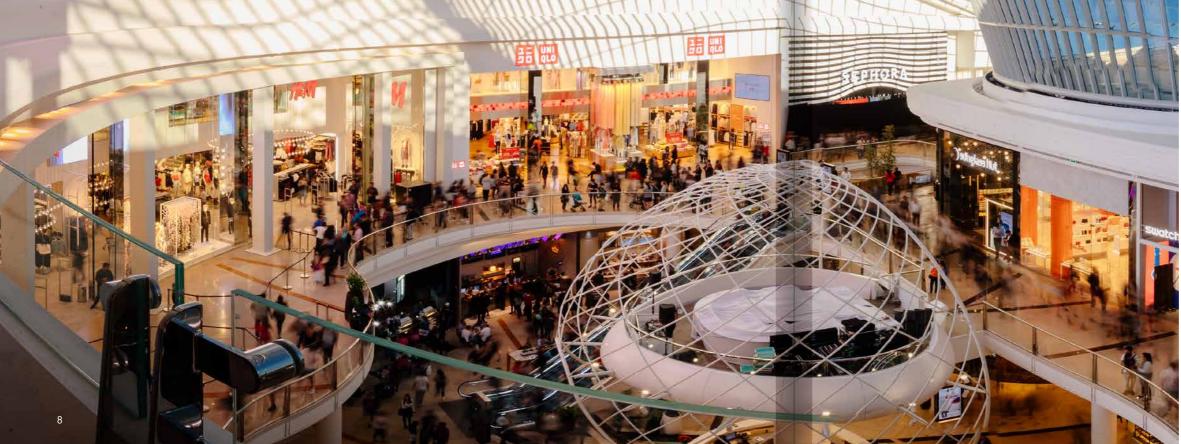

### SECURITY

- ESG (single-pane safety glass)
- ESG-H (single-pane safety glass with monitored hot storage test)
- TVG (partially tempered glass)
- Alarm glass
- VSG (laminated safety glass)

CHADSTONE SHOPPING CENTRE IN MELBOURNE, Australia The daylight and thermal insulation is ensured by around 2,670 GEWE-therm<sup>\*</sup> 4SG insulating glass with sun protection from SCHOLLGLAS. Each glass has an individual shape and dimension.