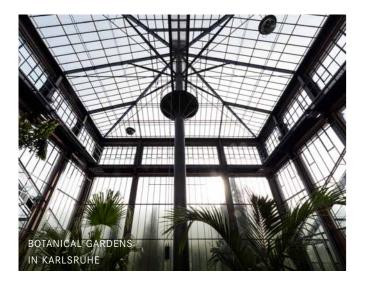

### **GEWE<sup>®</sup>-COM CONNECT**

- Transmission of mobile radio signals
- Reduction of radiation exposure
- Technical features of insulated glass will be kept
- Barely viewable

BOTANICAL GARDENS IN KARLSRUHE For their growth, plants need a various radiation spectra coming from different areas of visible light. 525m of laminated glass of used GEWE-composite offer an optimized quantity of light for the plants due to a high degree of radiation transmission.