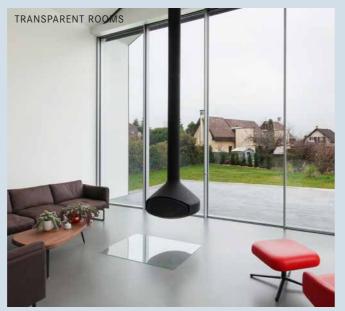

# GLASS.

Whether in an apartment or a detached house, a new building or a renovation, bright, light living spaces are at the top of the wish list of building owners and tenants. A lot can be achieved with intelligent glass solutions, especially indoors.

# **DESIGN** WITH FUNCTIONALITY

Glass elements in the interior create large, bright spaces. There are few limits to the design possibilities. As a room divider, rear wall, staircase or door, glass can be used everywhere.

# SEASONED EXPERTS

A lot can be achieved with intelligent glass solutions, especially indoors. The available daylight is optimized and rooms appear much larger through the use of glass. A bathroom has long ceased to be just a small wet room, but is a place to relax and unwind. Attractive combinations of modern design and functional applications can meet these expectations.