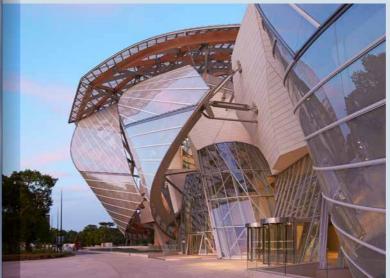

TROPICAL HALL BALINESE GARDEN IN BERLIN A glass envelope with GEWE-therm<sup>\*</sup> flora ensures ideal conditions for maximum light and UV transmission.

FONDATION LOUIS VUITTON IN PARIS, France The finished laminated safety glasses will meet any sophisticated requirements to construction as well as all active and passive safety features by using the safety glasses GEWE-tvg<sup>\*</sup> and GEWE-dur<sup>\*</sup>-H.