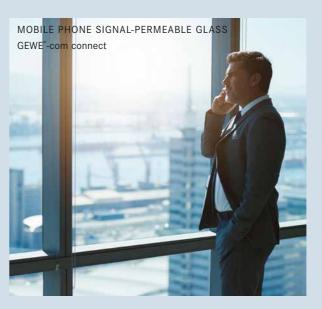

### **GEWE<sup>®</sup>-COM CONNECT**

- Transmission of mobile radio signals
- Reduction of radiation exposure
- Technical features of insulated glass will be kept
- Barely viewable

BOTANICAL GARDENS IN KARLSRUHE For their growth, plants need a various radiation spectra coming from different areas of visible light. 525m of laminated glass of used GEWE-composite offer an optimized quantity of light for the plants due to a high degree of radiation transmission.