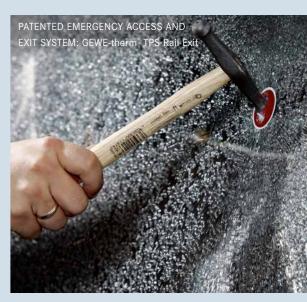

#### **GEWE-THERM®** RAIL

- In a destroyed state, the integrity of the space is guaranteed
- Fast access for rescue personnel
- Easy exit for passengers
- Minimal risk of injury due to splinter binding