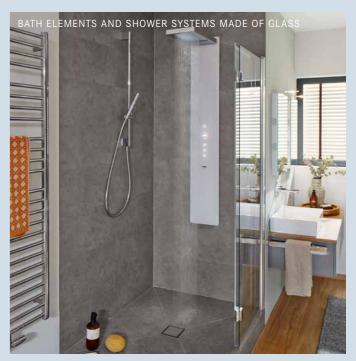

# SEASONED EXPERTS

A lot can be achieved with intelligent glass solutions, especially indoors. The available daylight is optimized and rooms appear much larger through the use of glass. A bathroom has long ceased to be just a small wet room, but is a place to relax and unwind. Attractive combinations of modern design and functional applications can meet these expectations.

SCHOLLGLAS impresses with high-quality mirror and safety products that include:

- Freedom of design and innovative detail solutions
- Impact and flexural resistance
- Scratch-resistant and easy-care surfaces