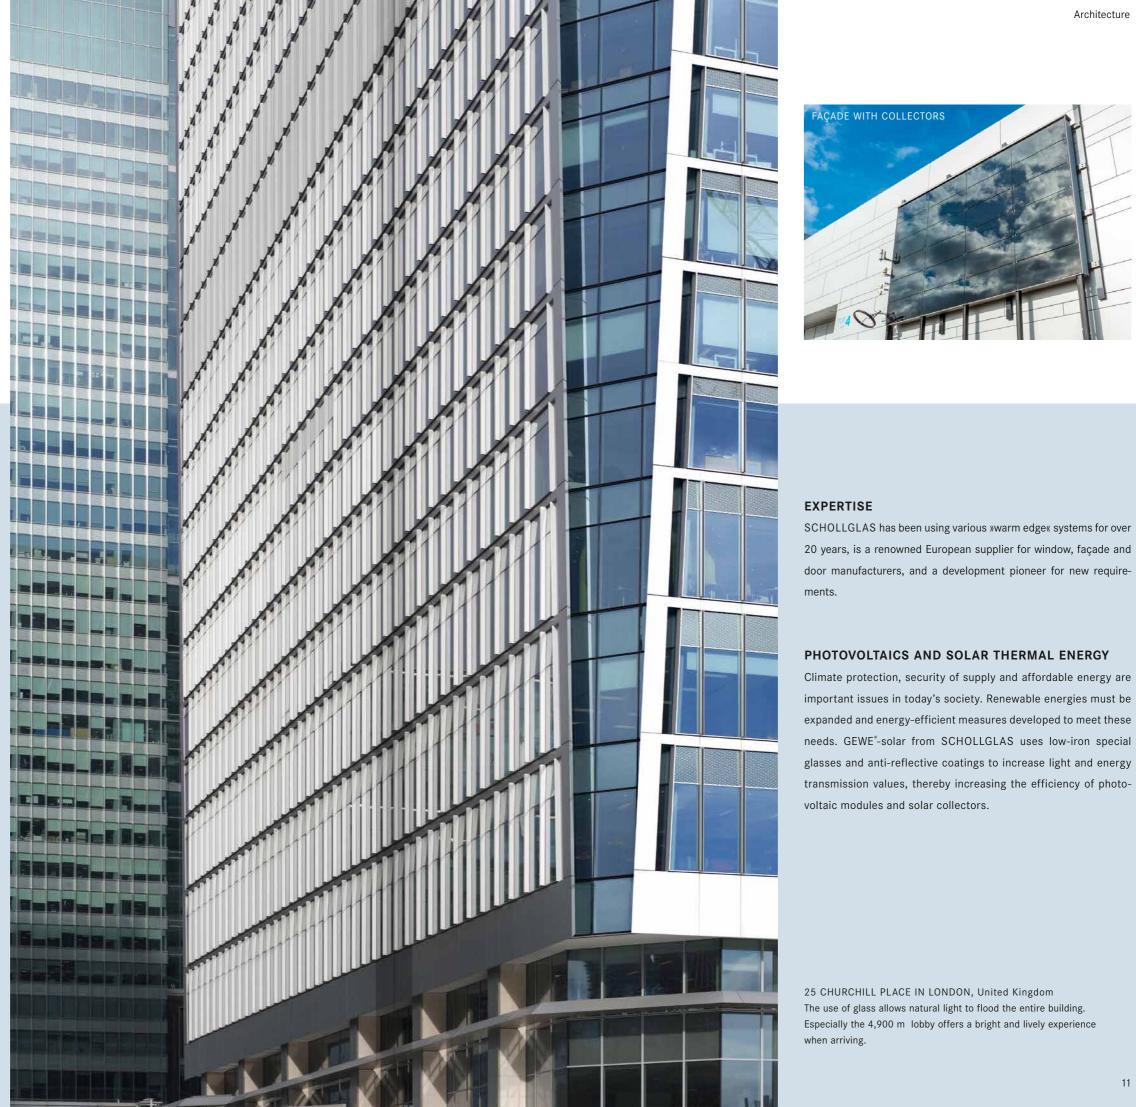

CORPORATE HEADQUARTERS 50HERTZ IN BERLIN A façade glazing variable in function and produced by SCHOLLGLAS by using GEWE-therm<sup>\*</sup> consisting of GEWE<sup>\*</sup>-safe and GEWE<sup>\*</sup>-dur H and GEWE<sup>\*</sup>-safe consisting of GEWE<sup>\*</sup>-dur and GEWE<sup>\*</sup>-dur ESG-H with screen printing.