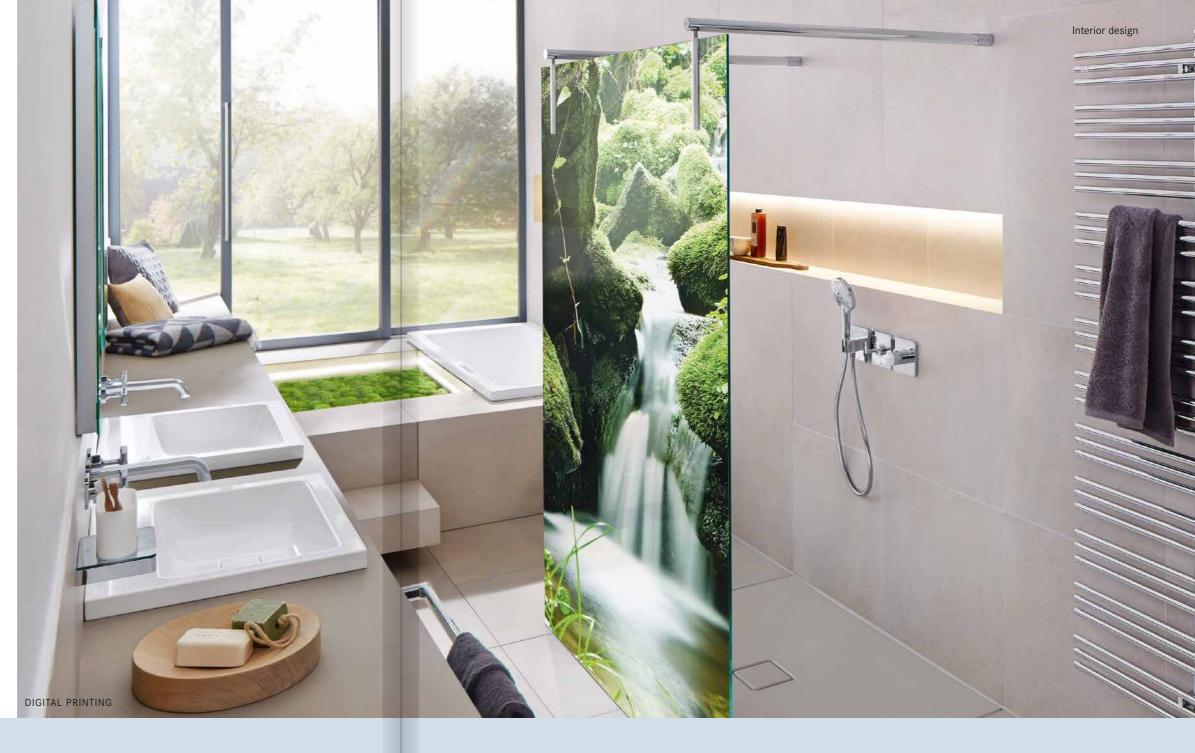

# SEASONED EXPERTS

A lot can be achieved with intelligent glass solutions, especially indoors. The available daylight is optimized and rooms appear much larger through the use of glass. A bathroom has long ceased to be just a small wet room, but is a place to relax and unwind. Attractive combinations of modern design and functional applications can meet these expectations.

SCHOLLGLAS impresses with high-quality mirror and safety products that include:

- Freedom of design and innovative detail solutions
- Impact and flexural resistance
- Scratch-resistant and easy-care surfaces