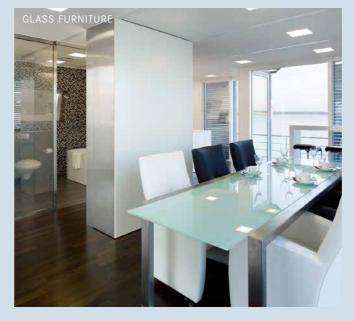

# **DESIGN** WITH FUNCTIONALITY

Glass elements in the interior create large, bright spaces. There are few limits to the design possibilities. As a room divider, rear wall, staircase or door, glass can be used everywhere.

# SEASONED EXPERTS

A lot can be achieved with intelligent glass solutions, especially indoors. The available daylight is optimized and rooms appear much larger through the use of glass. A bathroom has long ceased to be just a small wet room, but is a place to relax and unwind. Attractive combinations of modern design and functional applications can meet these expectations.

SCHOLLGLAS impresses with high-quality mirror and safety products that include:

- Freedom of design and innovative detail solutions
- Impact and flexural resistance
- Scratch-resistant and easy-care surfaces