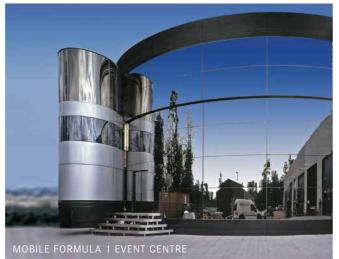

# WEIGHT-REDUCED GLASS

We are constantly on the lookout for new application possibilities, as well as production and finishing processes for glass. As a stylistic device in architecture, it must provide not only the necessary function and, above all safety, but must also look good. The GEWE-composite<sup>\*</sup> laminated glass is a new high-tech material.

### AREAS OF APPLICATION

- Heritage areas
- Tropical and greenhouses
- Conservatories
- Façades

#### ADVANTAGES

- Weight reduction of up to 30%
- Preservation of existing structures
- High resistance to breakage and residual load capacity
- Integration of fasteners
- Maximum design freedom in construction and dimensions
- High UV permeability (depending on application)